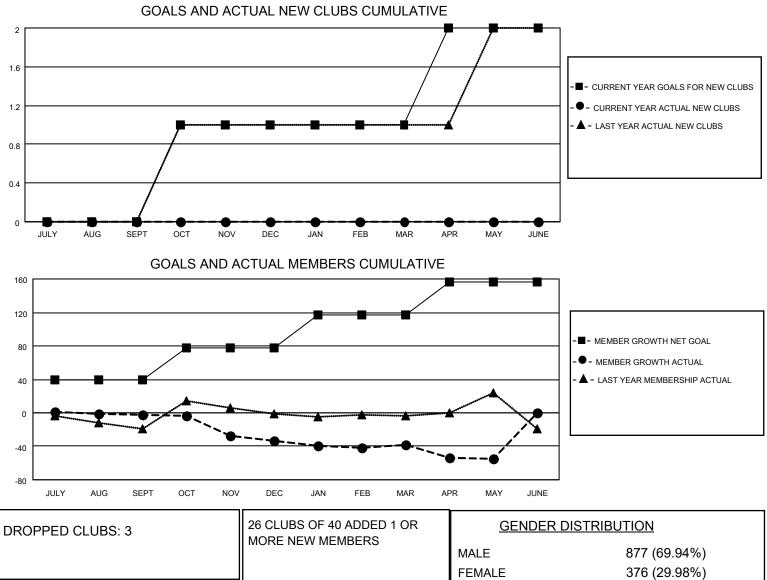

## LOCATION NEW YORK

District 20 E1

Results as of: 5/31/2022

| Clubs                 |               |           |               | Members               |                       |                         |                                                    |
|-----------------------|---------------|-----------|---------------|-----------------------|-----------------------|-------------------------|----------------------------------------------------|
| RESULTS FOR 2021-2022 |               |           |               | RESULTS FOR 2021-2022 |                       |                         |                                                    |
| QUARTER               | NEW CLUB GOAL | NEW CLUBS | DROPPED CLUBS | QUARTER MEMB          | ER GROWTH NET<br>GOAL | MEMBER GROWTH<br>ACTUAL | DROPPED<br>MEMBERS ACTUAL<br>(including transfers) |
| JULY/AUG/SEPT         | 0             | 0         | 1             | JULY/AUG/SEPT         | 39                    | 17                      | 15                                                 |
| OCT/NOV/DEC           | 1             | 0         | 1             | OCT/NOV/DEC           | 39                    | 26                      | 57                                                 |
| JAN/FEB/MAR           | 0             | 0         | 0             | JAN/FEB/MAR           | 39                    | 29                      | 32                                                 |
| APR/MAY/JUNE          | 1             | 0         | 1             | APR/MAY/JUNE          | 39                    | 31                      | 34                                                 |

| DROPPED MEMBERS |     |                           | FEMALE<br>NON BINARY<br>PREFER NOT TO ANSWER | 376 (29.98%)<br>0 (0.00%)<br>1 (0.08%) |
|-----------------|-----|---------------------------|----------------------------------------------|----------------------------------------|
| DECEASED        | 25  |                           |                                              |                                        |
| CLUB CANCELLED  | 31  | CLICK HERE FOR CUMULATIVE | TOTAL FAMILY UNIT MEMBERS                    | 3 209                                  |
| OTHER           | 82  | MEMBERSHIP DATA           |                                              |                                        |
| TOTAL           | 138 |                           | FAMILY MEMBERS PAYING HA                     | LF DUES 105                            |
|                 |     |                           |                                              |                                        |